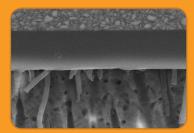

## SIMPLICITY WITH NO COMPROMISE.

OptiBond<sup>™</sup> Universal technology delivers excellent penetration into dentinal tubules, ensuring extraordinary bond strength and protection against microleakage and post-op sensitivity, with an application time of 30 seconds. Its unique nanoetching capability delivers more effective enamel etching than other single-component adhesives, creating a deeper etched surface for higher micro-mechanical retention, and therefore higher bond strength.

Uncut enamel 50,000x - OptiBond Universa

Uncut enamel 50,000x - leading competitor

Dentine tubules 2,000x – OptiBond Universal

Dentine tubules 2,000x - leading competitor

Shear Bond Strengths, MPa

Using Kerr OptiBond<sup>™</sup> Universal/NX3<sup>™</sup> Cement together provides enhanced bond compatibility and therefore outstanding indirect bond strength to dentin.