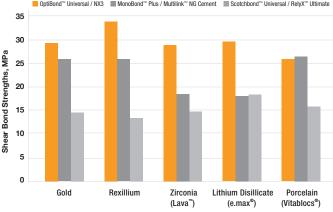

The combination of Kerr OptiBond<sup>™</sup> Universal/NX3<sup>™</sup> Cement yields outstanding indirect bond strength to various dental substrates, without a separate ceramic or metal primer.