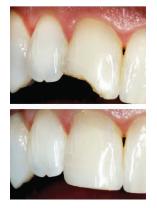

# See How Harmonize<sup>™</sup> and OptiBond<sup>™</sup> Universal Deliver Esthetic Restorative Solutions

Case 1 - Dr. Scott Coleman completes a class IV in tooth #8 to restore the incisal, distal corner. A selective etch technique was used with OptiBond™ Universal and cured with the Demi™ Ultra curing light. A layer of Harmonize<sup>™</sup> dentin shade A3 was applied lingually and cured, followed by Harmonize<sup>™</sup> enamel shade A2 with additional curing.

Case 2 - Dr. Scott Coleman restores multiple teeth with Harmonize<sup>™</sup>, using a total etch technique with OptiBond<sup>™</sup> Universal followed by Harmonize<sup>™</sup> dentin shade A1 followed by enamel B1 and a final layer of Harmonize<sup>™</sup> Translucent Blue.

"In a survey of 100 dentists, 100% reported no post-operative sensitivity upon follow-up.\*"

Case 3 - Dr. Drew Ballard starts with a dark dentin shade followed by an enamel shade using Harmonize<sup>™</sup> and OptiBond Universal.