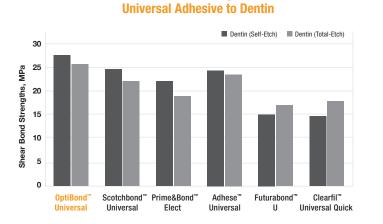

**Shear Bond Strengths of** 

Shear Bond Strengths of Universal Adhesive to Enamel

Kerr OptiBond<sup>™</sup> Universal yields outstanding bond strength on both dentin and enamel, creating maximum flexibility with outstanding results under different etching techniques.