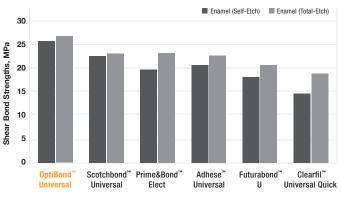

**Shear Bond Strengths of** 

Shear Bond Strengths of Universal Adhesive to Enamel

Kerr OptiBond<sup>™</sup> Universal yields outstanding bond strength on both dentin and enamel, creating maximum flexibility with outstanding results under different etching techniques.