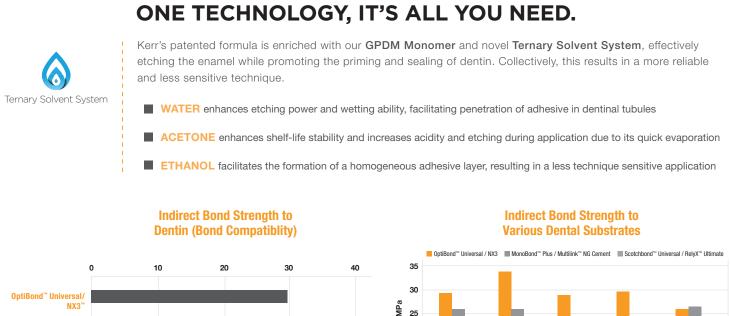

Uncut enamel 50,000x - OptiBond Universa

Uncut enamel 50,000x - leading competitor

Dentine tubules 2,000x – OptiBond Universal

Dentine tubules 2,000x - leading competitor

Shear Bond Strengths, MPa

Using Kerr OptiBond<sup>™</sup> Universal/NX3<sup>™</sup> Cement together provides enhanced bond compatibility and therefore outstanding indirect bond strength to dentin.

The combination of Kerr OptiBond<sup>™</sup> Universal/NX3<sup>™</sup> Cement yields outstanding indirect bond strength to various dental substrates, without a separate ceramic or metal primer.