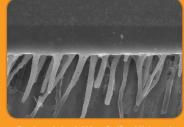

## SIMPLICITY WITH NO COMPROMISE.

OptiBond<sup>™</sup> Universal technology delivers excellent penetration into dentinal tubules, ensuring extraordinary bond strength and protection against microleakage and post-op sensitivity, with an application time of 30 seconds. Its unique nanoetching capability delivers more effective enamel etching than other single-component adhesives, creating a deeper etched surface for higher micro-mechanical retention, and therefore higher bond strength.

Uncut enamel 50,000x - OptiBond Universa

Uncut enamel 50,000x - leading competitor

Dentine tubules 2,000x – OptiBond Universal

Dentine tubules 2,000x - leading competitor

Shear Bond Strengths, MPa

Using Kerr OptiBond<sup>™</sup> Universal/NX3<sup>™</sup> Cement together provides enhanced bond compatibility and therefore outstanding indirect bond strength to dentin.