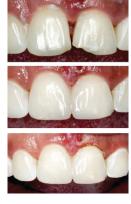

# See How Harmonize<sup>™</sup> and OptiBond<sup>™</sup> Universal Deliver Esthetic Restorative Solutions

Case 1 - Dr. Scott Coleman completes a class IV in tooth #8 to restore the incisal, distal corner. A selective etch technique was used with OptiBond™ Universal and cured with the Demi™ Ultra curing light. A layer of Harmonize<sup>™</sup> dentin shade A3 was applied lingually and cured, followed by Harmonize<sup>™</sup> enamel shade A2 with additional curing.

Case 2 - Dr. Scott Coleman restores multiple teeth with Harmonize<sup>™</sup>, using a total etch technique with OptiBond<sup>™</sup> Universal followed by Harmonize<sup>™</sup> dentin shade A1 followed by enamel B1 and a final layer of Harmonize<sup>™</sup> Translucent Blue.

"In a survey of 100 dentists, 100% reported no post-operative sensitivity upon follow-up.\*"

Case 3 - Dr. Drew Ballard starts with a dark dentin shade followed by an enamel shade using Harmonize<sup>™</sup> and OptiBond Universal.