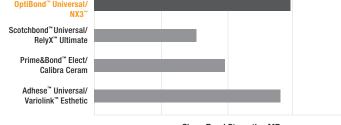

Uncut enamel 50,000x - OptiBond Universa

Uncut enamel 50,000x - leading competitor

Dentine tubules 2,000x – OptiBond Universal

Dentine tubules 2,000x - leading competitor

Shear Bond Strengths, MPa

Using Kerr OptiBond<sup>™</sup> Universal/NX3<sup>™</sup> Cement together provides enhanced bond compatibility and therefore outstanding indirect bond strength to dentin.